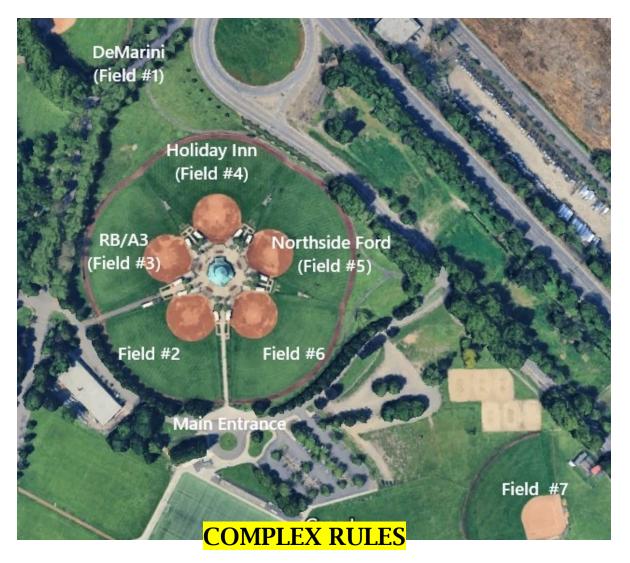

- NO ALCOHOLIC BEVERAGES MAY BE BROUGHT INTO THE COMPLEX.
  Players or spectators bringing in Alcohol into the complex may be subject disciplinary action.
- Alcohol Purchased from Concessions must stay inside the Softball Complex.
- No Alcohol in Dugouts
- NO Outside Food OR Beverage (other than below) is allowed inside the complex.
  - There is full Concessions available for food/drinks.
- YES, WATER OR SPORTS DRINK IN CLEAR PLASTIC CONTAINERS ARE ALLOWED
  - o Only Coolers with water or Sports drinks are allowed in.
- YES, Pets are allowed. On Leash only. Please pick up after your pets.
- No skateboards, roller blades, scooters or bicycles are allowed in the complex.
- NO Smoking of any kind is allowed in Portland Parks.
  - o Any type of tobacco, e-cigs, vape pens, marijuana etc.

Do